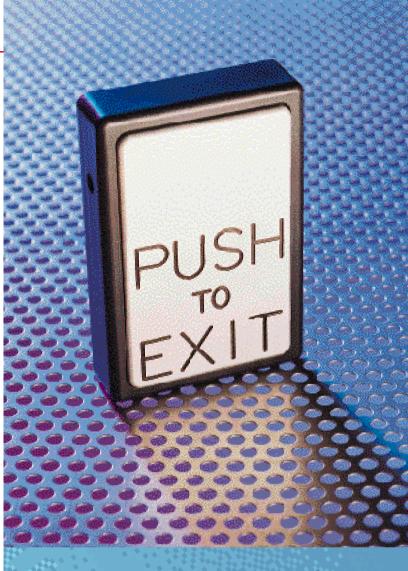

# **Engraved**

PUSH TO EXIT (Black)

#### 1 Year Guarantee

This aesthetically designed heavy duty anti-tamper Exit Switch is a control device for electronically operated locking door hardware.

Manufactured in two parts from machined aluminium alloy for extra strength and durabilty.