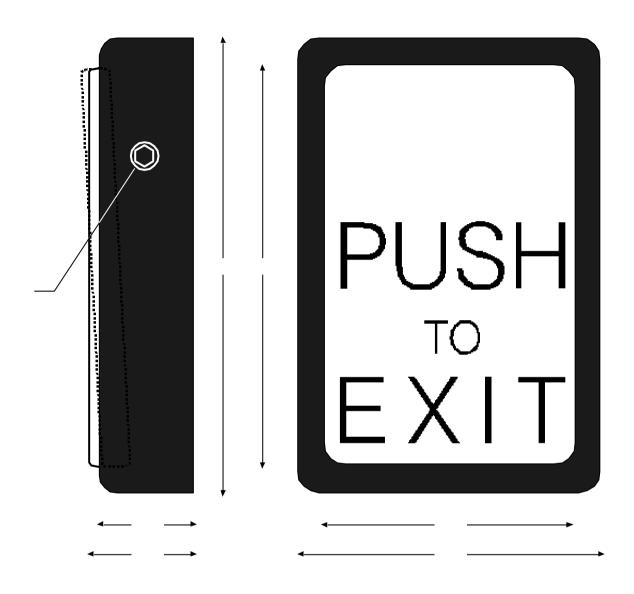

The tapered pivot hole and recessed reverse threaded pivot pin means assembly and removal can only be achieved using a special purpose removal tool.

| Ordering Information                             | 1    |  |  |
|--------------------------------------------------|------|--|--|
| DESCRIPTION                                      | CODE |  |  |
| Left Hand                                        | ESLH |  |  |
| Right Hand                                       | ESRH |  |  |
| Right Hand<br>Removal Tool (Supplied separately) | ESRT |  |  |