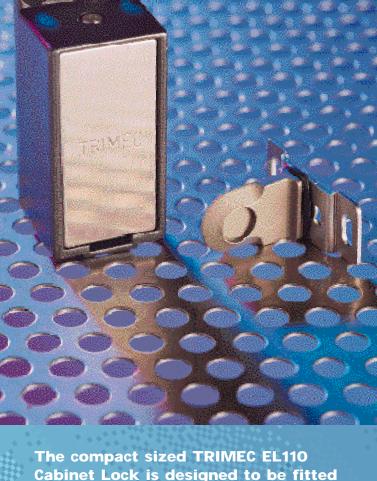

#### 3 Year Guarantee

CI/SfB

31.59 Xt7

The compact sized TRIMEC EL110 Cabinet Lock is designed to be fitted in display cases, cabinets and lockers with both swing or sliding doors requiring electronic control and where keys are not a practicable solution.

The Innovative design enables the lock to be fitted vertically or horizontally whilst receiving the striker plate from the front, side or slide entry positions.

The EL110 offers maximum flexibility and alignment adjustment whilst maintaining an excellent level of security for its size.