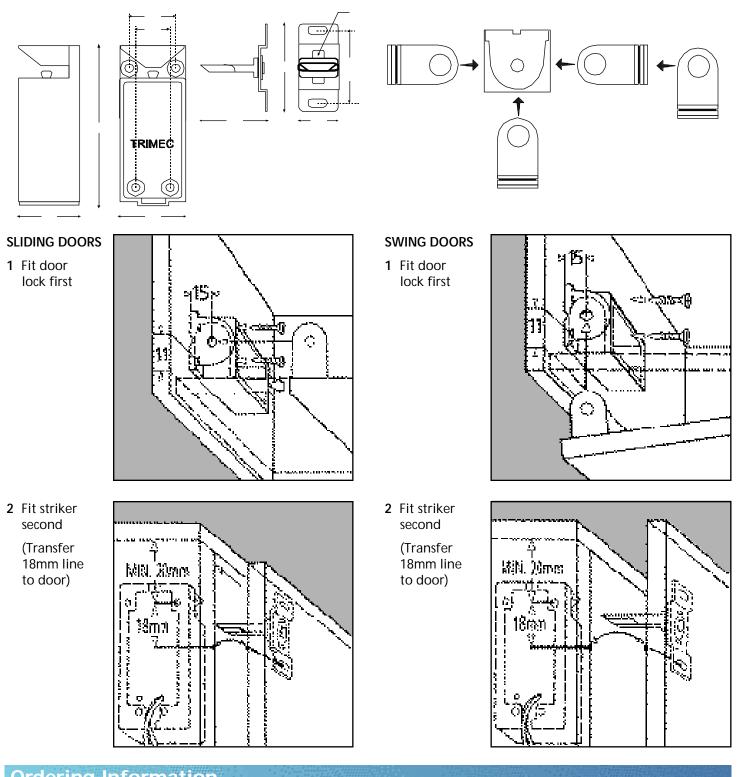

The Innovative design enables the lock to be fitted vertically or horizontally whilst receiving the striker plate from the front, side or slide entry positions.

The EL110 offers maximum flexibility and alignment adjustment whilst maintaining an excellent level of security for its size.

## **EL110** - Specifications

| Ordering Information |                                                        |                |                                                            |                |
|----------------------|--------------------------------------------------------|----------------|------------------------------------------------------------|----------------|
| DESCRIPTION          | FUNCTION                                               | CODE           | FUNCTION                                                   | CODE           |
| 12v DC<br>24v DC     | Fail Open - Power to Lock<br>Fail Open - Power to Lock | EL111<br>EL113 | Fail Secure - Power to Open<br>Fail Secure - Power to Open | EL112<br>EL114 |