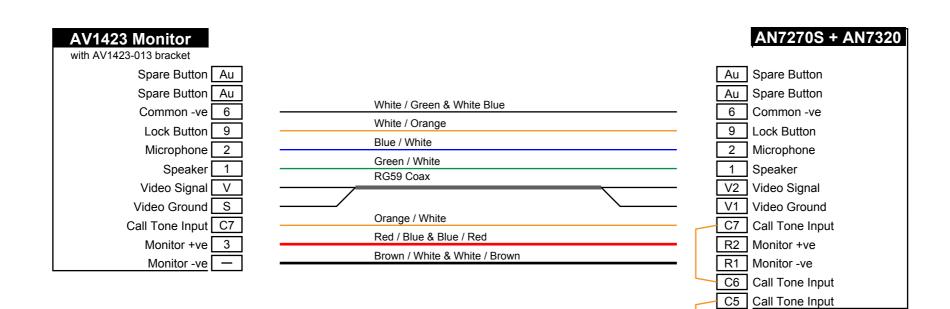

#### Cable

Maximum recommended overall distance for 6 pair CW1308 BT spec. cable run is 100 metres.

For longer distances up to 250 metres the cables R1 & R2 should be 2.5mm diameter. Make connections as shown in the diagram to avoid interference.

## Monitor

When the monitor is called the output R2 (18V) is started (R2 LED will light). The combination of the 18V and the call tone arriving at the monitor cause it to switch on.

### **Please Note**

2 wires are shown connected in parallel for terminal 6, to the -ve at the speaker unit. This is intentional and should be followed for best results.

#### Fit 75 ohm resistor across V & S

Fit 75 ohm resistor across V & S

Call wire from panel button connected to C5 on MV70.

C5 & C6 are connected internally.

Only C7 is available on the AV1423/013 back plate.