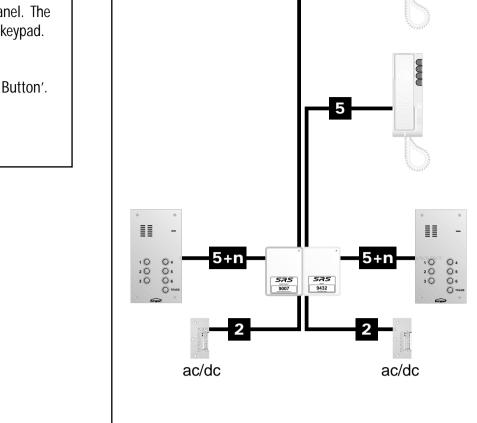

| Drawing                                                                               | 1D            | nH       | 2E        | /14         |  |  | 21.01.04 |
|---------------------------------------------------------------------------------------|---------------|----------|-----------|-------------|--|--|----------|
| Reference                                                                             | Audio Diagram | Handsets | Entrances | with keypad |  |  | Date     |
| Two entrance audio door entry system - calling n telephone(s). System uses 9432 relay |               |          |           |             |  |  |          |

#### Telephone

You may call up to 3 telephones simultaneously. Alternative telephones are AN0002, AN7320, AN7577.

# Keypad

The programmable keypad is built into the panel. The lock operating time is set by the timer in the keypad.