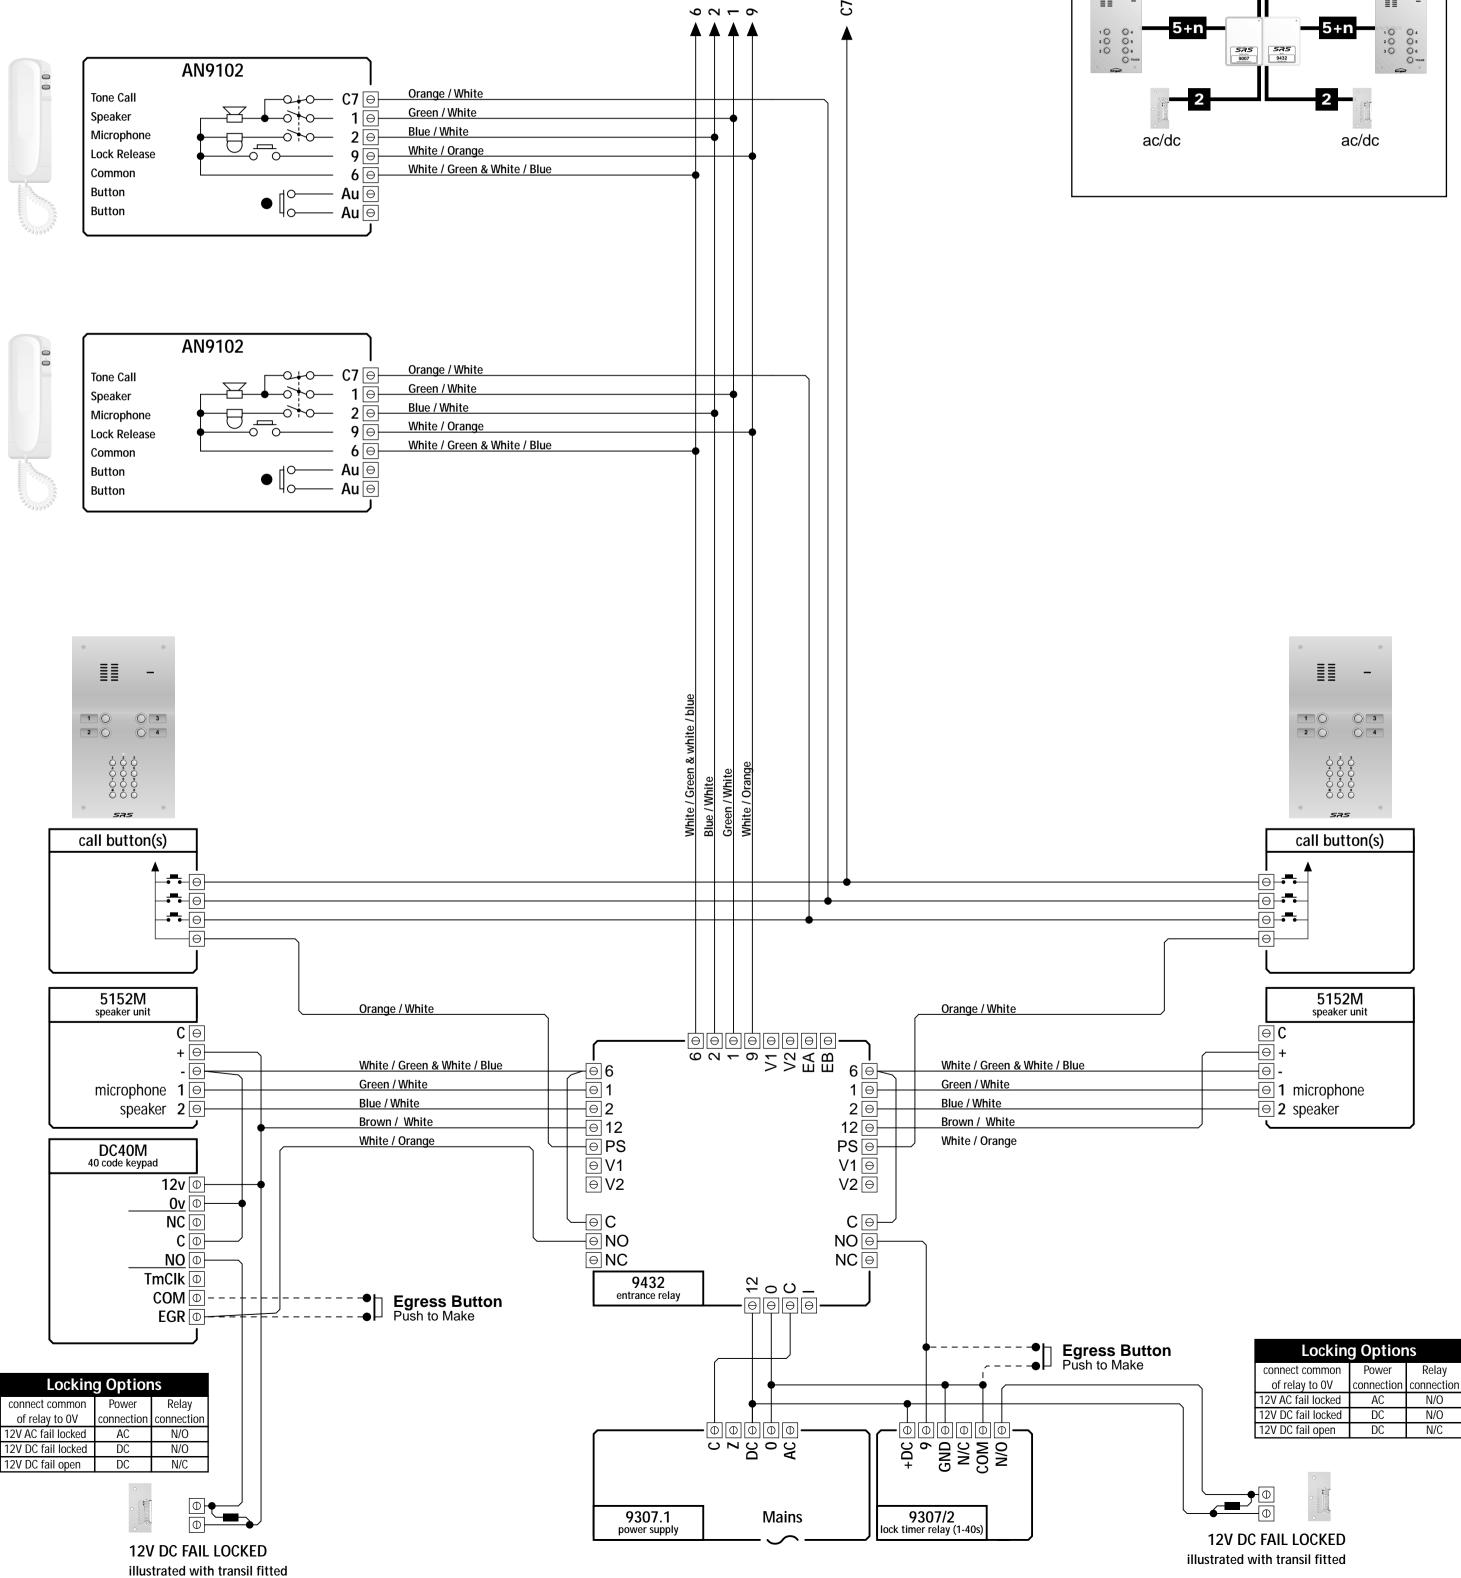

| Drawing                                                                               | 1D            | nH       | 2E        | /14         |  |  | 21.01.04 |
|---------------------------------------------------------------------------------------|---------------|----------|-----------|-------------|--|--|----------|
| Reference                                                                             | Audio Diagram | Handsets | Entrances | with keypad |  |  | Date     |
| Two entrance audio door entry system - calling n telephone(s). System uses 9432 relay |               |          |           |             |  |  |          |

#### Cable Requirements

Make connections as per diagram in order to avoid interference. CW1308 telephone cable is suitable for distances up to 200 metres.

For longer cable runs you should increase the dimensions of the cores according to the chart.

| Trm                       | Wire<br>Function                                                     | 200                             | metres<br>300                   |  |  |  |
|---------------------------|----------------------------------------------------------------------|---------------------------------|---------------------------------|--|--|--|
| 1<br>2<br>6<br>9<br>C7    | Loudspeaker<br>Microphone<br>Common -ve<br>Lock release<br>Call tone | 0.5<br>0.5<br>0.8<br>0.5<br>0.5 | 0.8<br>0.8<br>1.0<br>0.8<br>0.8 |  |  |  |
| Diameter of conductors mm |                                                                      |                                 |                                 |  |  |  |

# Please Note

Please make connections as shown in the diagram. TWO wires for terminal 6 of the telephone. White / Green & White / Blue are shown. This is intentional and should be followed for best results.

# Locking Note

The lock time is set by the keypad. Always fit the Tranzil (lock suppressor) supplied. You may connect fail open or fail locked locking without the need for aditional relays.

#### Telephone

You may call up to 3 telephones simultaneously. Alternative telephones are AN0002, AN7320, AN7577.

# Spare button

One push button is available for other functions (eg. opening a second lock) marked Au/Au. This is a push to make momentary switche.

# Keypad

The programmable keypad is built into the panel. The lock operating time is set by the timer in the keypad.

### Trade button

Connect 'TRADE' button the same as 'Egress Button'. Add 5200 time clock in series if required.