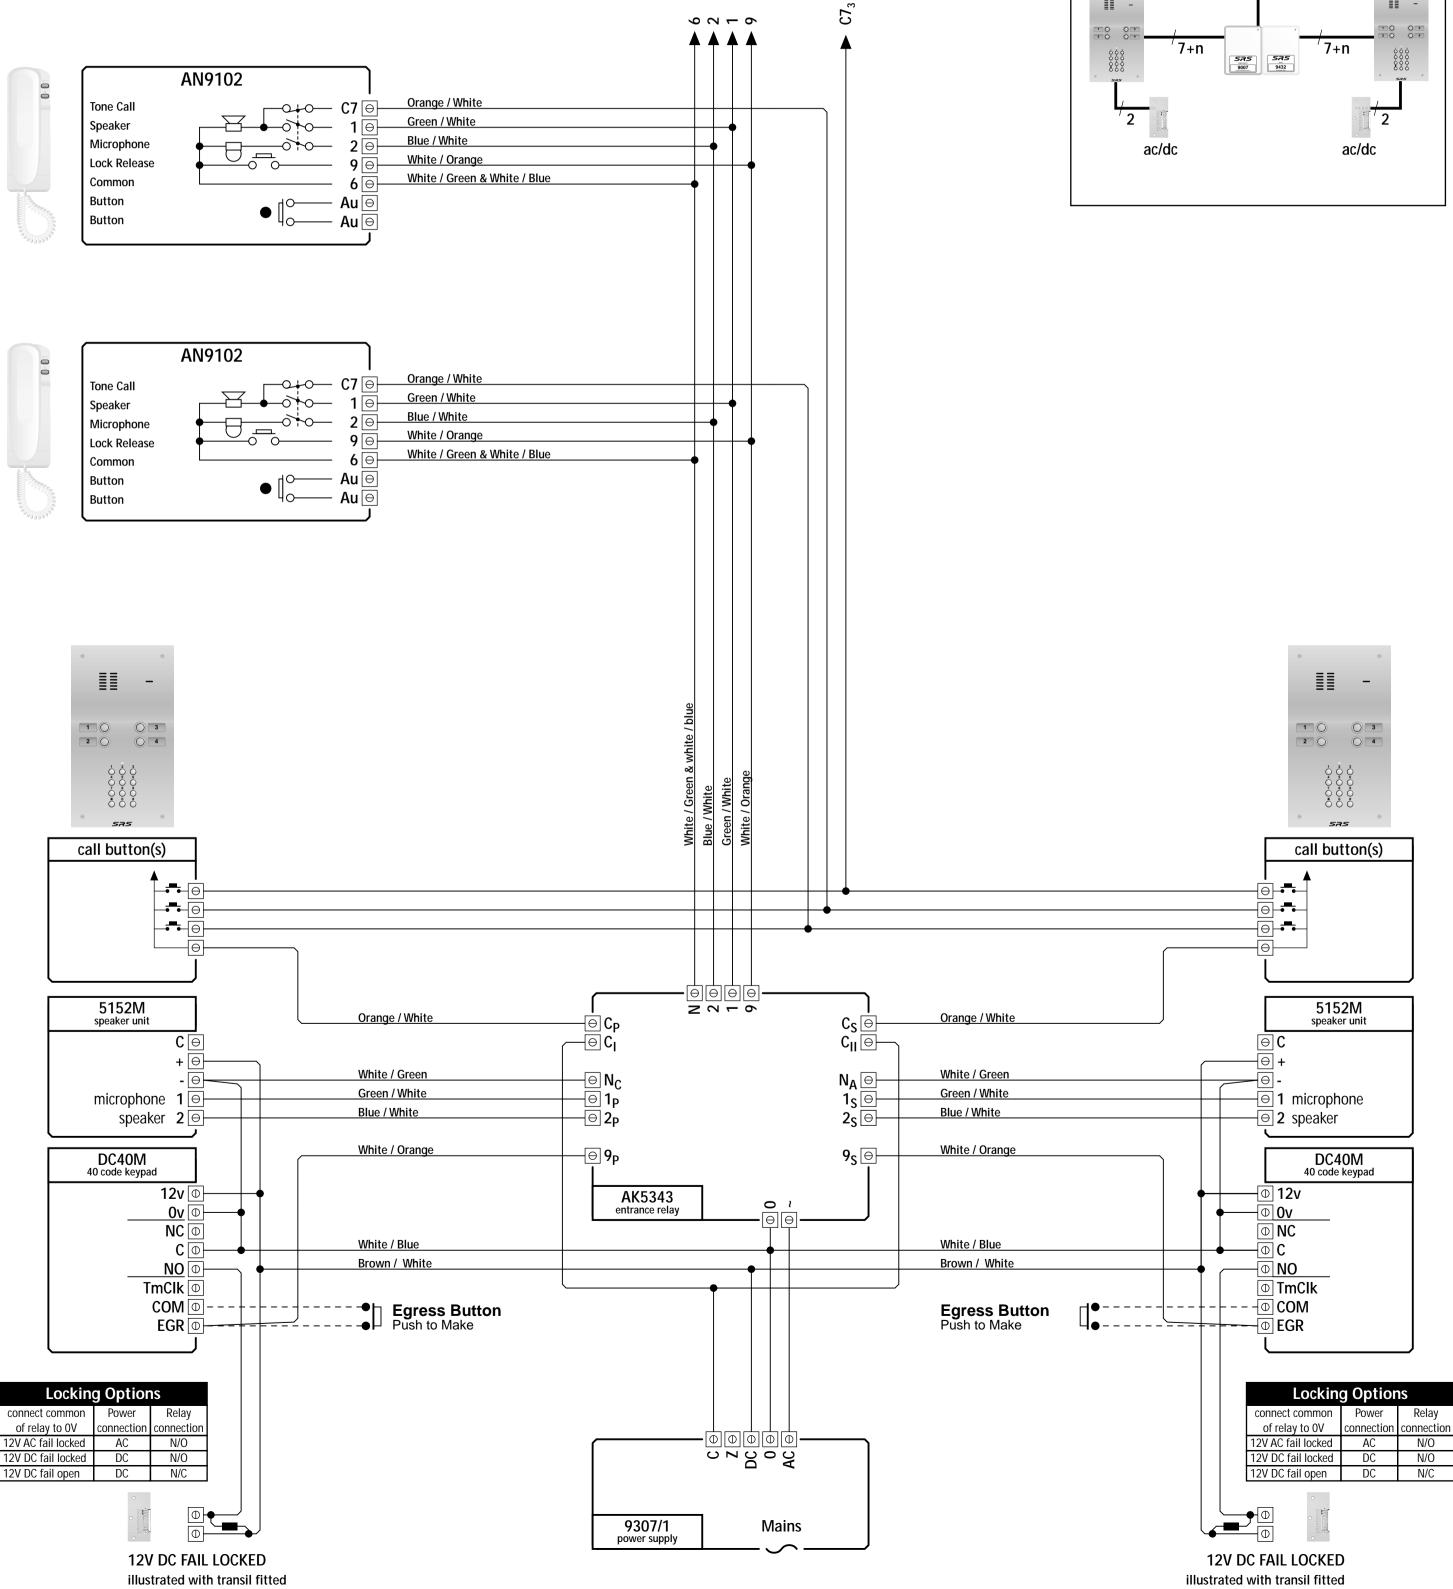

| Drawing              | 1D                                                                       | nH       | 2E        | /04          | AK           |  | 21.11.03 |
|----------------------|--------------------------------------------------------------------------|----------|-----------|--------------|--------------|--|----------|
| Reference            | Audio Diagram                                                            | Handsets | Entrances | with keypads | AK5343 relay |  | Date     |
| Two entrance audio d | dio door entry system - calling n telephone(s). System uses AK5343 relay |          |           |              |              |  |          |

#### Cable Requirements

Make connections as per diagram in order to avoid interference. CW1308 telephone cable is suitable for distances up to 200 metres. For longer cable runs you should increase the dimensions

of the cores according to the chart.

| Trm                    | Wire<br>Function                                                     | 200                             | metres<br>300                   |  |  |  |  |
|------------------------|----------------------------------------------------------------------|---------------------------------|---------------------------------|--|--|--|--|
| 1<br>2<br>6<br>9<br>C7 | Loudspeaker<br>Microphone<br>Common -ve<br>Lock release<br>Call tone | 0.5<br>0.5<br>0.8<br>0.5<br>0.5 | 0.8<br>0.8<br>1.0<br>0.8<br>0.8 |  |  |  |  |
|                        | Diameter of conductors mm                                            |                                 |                                 |  |  |  |  |

# Please Note

Please make connections as shown in the diagram. TWO wires for terminal 6 of the telephone. White / Green & White / Blue are shown. This is intentional and should be followed for best results.

### Locking Note

The lock time is set by the keypad. Always fit the Tranzil (lock suppressor) supplied. You may connect fail open or fail locked locking without the need for aditional relays.

#### Telephone

You may call up to 3 telephones simultaneously. Alternative telephones are AN0002, AN7320, AN7577.

# Spare button

One push button is available for other functions (eg. opening a second lock) marked Au/Au. This is a push to make momentary switche.

# Keypad

The programmable keypad is built into the panel. The lock operating time is set by the timer in the keypad.

# Trade button

Connect 'TRADE' button the same as 'Egress Button'. Add 5200 time clock in series if required.