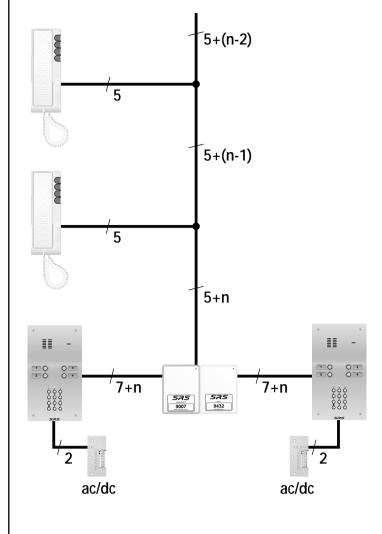

| Drawing              | 1D                                                                       | nH       | 2E        | /04          | AK           |  | 21.11.03 |
|----------------------|--------------------------------------------------------------------------|----------|-----------|--------------|--------------|--|----------|
| Reference            | Audio Diagram                                                            | Handsets | Entrances | with keypads | AK5343 relay |  | Date     |
| Two entrance audio d | dio door entry system - calling n telephone(s). System uses AK5343 relay |          |           |              |              |  |          |

#### Cable Requirements

Make connections as per diagram in order to avoid interference. CW1308 telephone cable is suitable for distances up to 200 metres. For longer cable runs you should increase the dimensions

of the cores according to the chart.

| Trm                    | Wire<br>Function                                                     | 200                             | metres<br>300                   |  |  |  |  |
|------------------------|----------------------------------------------------------------------|---------------------------------|---------------------------------|--|--|--|--|
| 1<br>2<br>6<br>9<br>C7 | Loudspeaker<br>Microphone<br>Common -ve<br>Lock release<br>Call tone | 0.5<br>0.5<br>0.8<br>0.5<br>0.5 | 0.8<br>0.8<br>1.0<br>0.8<br>0.8 |  |  |  |  |
|                        | Diameter of conductors mm                                            |                                 |                                 |  |  |  |  |