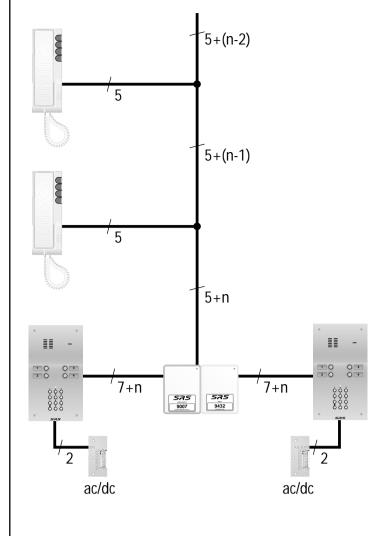

|                                                                                       | Drawing   | 1D            | nH       | 2E        | /04          |  |  | 21.11.03 |
|---------------------------------------------------------------------------------------|-----------|---------------|----------|-----------|--------------|--|--|----------|
|                                                                                       | Reference | Audio Diagram | Handsets | Entrances | with keypads |  |  | Date     |
| Two entrance audio door entry system - calling n telephone(s). System uses 9432 relay |           |               |          |           |              |  |  |          |

#### Cable Requirements

Make connections as per diagram in order to avoid interference. CW1308 telephone cable is suitable for distances up to 200 metres. For longer cable runs you should increase the dimensions

of the cores according to the chart.

| Trm                    | Wire<br>Function                                                     | 200                             | metres<br>300                   |  |  |  |
|------------------------|----------------------------------------------------------------------|---------------------------------|---------------------------------|--|--|--|
| 1<br>2<br>6<br>9<br>C7 | Loudspeaker<br>Microphone<br>Common -ve<br>Lock release<br>Call tone | 0.5<br>0.5<br>0.8<br>0.5<br>0.5 | 0.8<br>0.8<br>1.0<br>0.8<br>0.8 |  |  |  |
|                        | Diameter of conductors mm                                            |                                 |                                 |  |  |  |