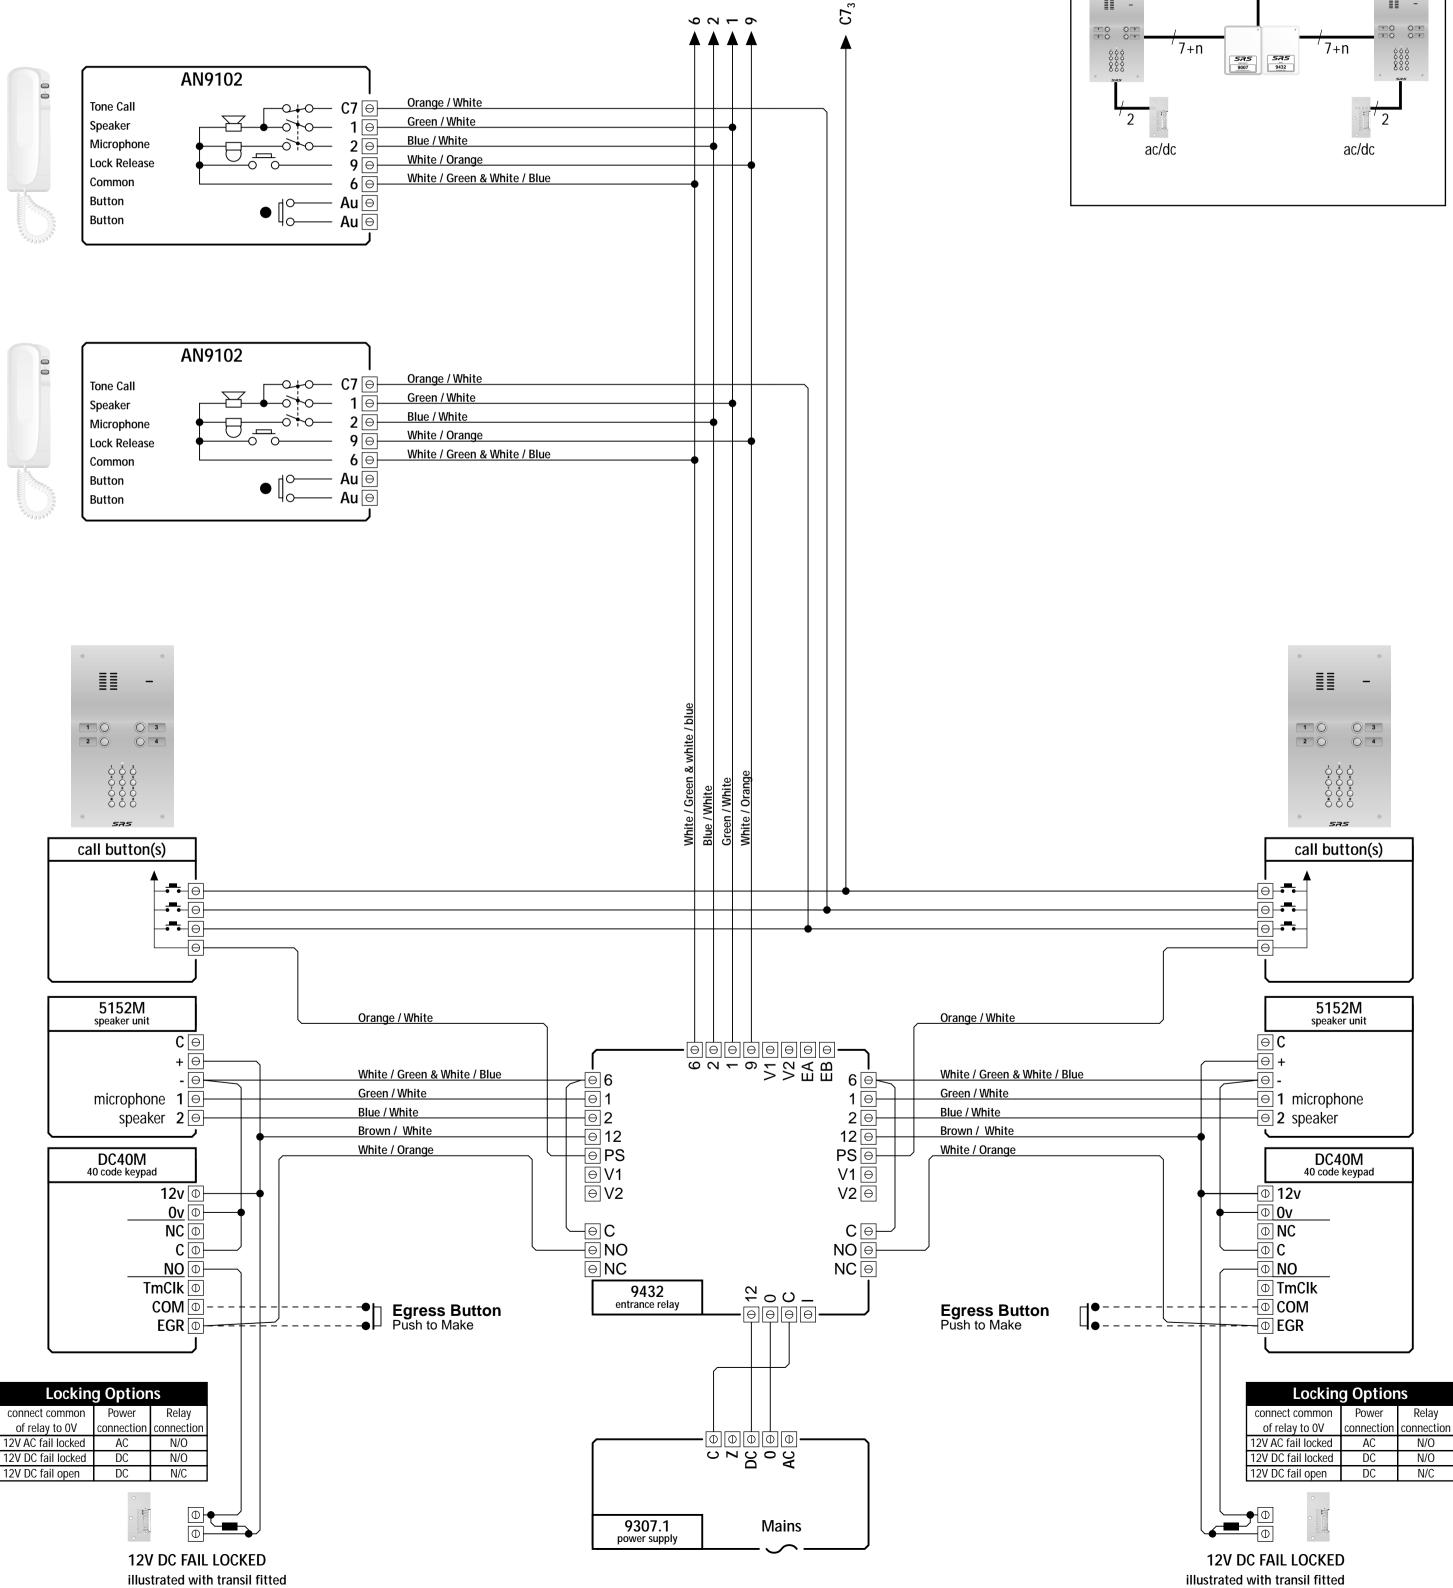

## Please Note

Please make connections as shown in the diagram. TWO wires for terminal 6 of the telephone. White / Green & White / Blue are shown. This is intentional and should be followed for best results.

## Locking Note

The lock time is set by the keypad. Always fit the Tranzil (lock suppressor) supplied. You may connect fail open or fail locked locking without the need for aditional relays.

#### Telephone

You may call up to 3 telephones simultaneously. Alternative telephones are AN0002, AN7320, AN7577.

# Spare button

One push button is available for other functions (eg. opening a second lock) marked Au/Au. This is a push to make momentary switche.

# Keypad

The programmable keypad is built into the panel. The lock operating time is set by the timer in the keypad.

## Trade button

Connect 'TRADE' button the same as 'Egress Button'. Add 5200 time clock in series if required.