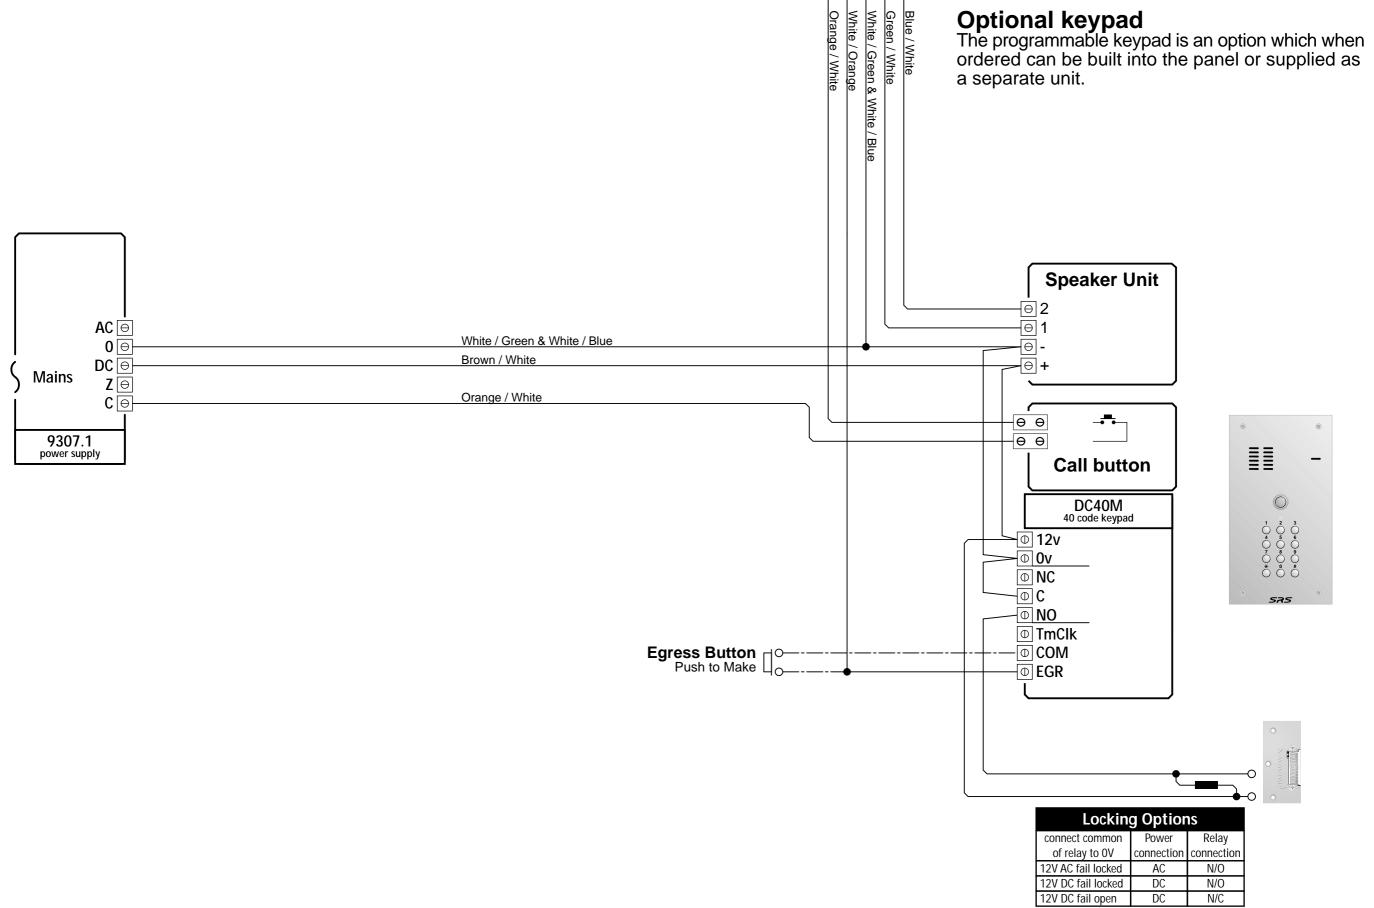

**Optional keypad** The programmable keypad is an option which when ordered can be built into the panel or supplied as a separate unit.

|        | Tone call<br>Buzzer call<br>Speaker<br>Microphone<br>Lock release<br>Common<br>Button ● ●<br>Button ●<br>Button ● |
|--------|-------------------------------------------------------------------------------------------------------------------|
| 012    |                                                                                                                   |
| . 0985 | White / Orange                                                                                                    |
|        | Blue / White                                                                                                      |
|        | Green / White                                                                                                     |
|        | Orange / White                                                                                                    |