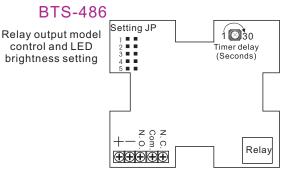

## Statement

BTS-400, 300, 486 offer a function that the relay output model & LED brightness setting can be adjusted. When a finger is touched on the board (or pushing the button), it acts the internal relay output, with adjustable timer (1~30 seconds). It includes a selection of touch panel and touch button switch that making the user easy to use, especially when wearing gloves. The relay is available in Com-N. C. and Com.-N. O model. There are 6 X 2 levels of LED light available.

### Specifications

- Adjustable switch delay timer (1 to 30 seconds)
- SPDT relay rating: 3A@ 125V~
- Current: 60mA~100mA@12V DC
- Power input :12~24 V DC
- Bi-LED backlight indicate power & status
- Beeper sounds when relay activated
- Operating Temper.: 20~+70C
- JP setting:

JP1: Relay output model JP2: LED lighting or blinking setting Jp3~5: LED brightness setting