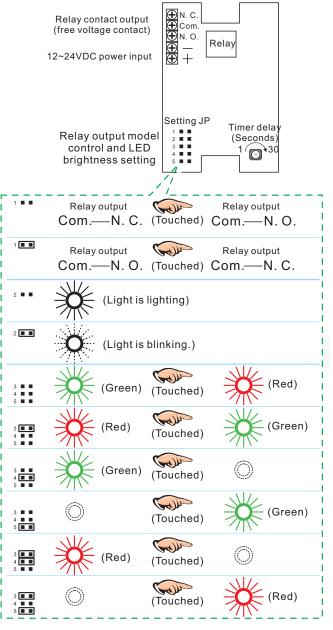

## Statement

BTS-400, 300, 486 offer a function that the relay output model & LED brightness setting can be adjusted. When a finger is touched on the board (or pushing the button), it acts the internal relay output, with adjustable timer (1~30 seconds). It includes a selection of touch panel and touch button switch that making the user easy to use, especially when wearing gloves. The relay is available in Com-N. C. and Com.-N. O model. There are 6 X 2 levels of LED light available.

### Specifications

- Adjustable switch delay timer (1 to 30 seconds)
- SPDT relay rating: 3A@ 125V~
- Current: 60mA~100mA@12V DC
- Power input :12~24 V DC
- Bi-LED backlight indicate power & status
- Beeper sounds when relay activated
- Operating Temper.: 20~+70C
- JP setting:

JP1: Relay output model JP2: LED lighting or blinking setting Jp3~5: LED brightness setting