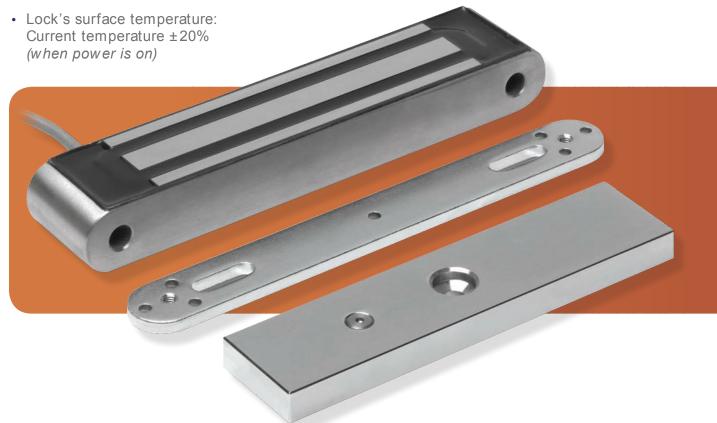

## Midi Stainless Steel Magnets

## EM10750R

- · Operating voltage: 12Vdc
- Brushed stainless steel
- Voltage tolerance: ±15%
- Current draw: 340mA at 12Vdc (at temperature 20°C)
- Operating temperature:
  -10 to 55°C (14 to 131°F)
- Magnetic bond sensor monitor output remotely monitors the door lock or unlock status. (N.C. Output-door opened; N.O. Output-door closed) (EM-750R) (SPDT rated 0.25A at 12Vdc)
- Holding force: Up to 800lbs (363kg)
- Weight: 3.0kg (approx)

| DIMENSIONS     | LENGTH | WIDTH | DEPTH |
|----------------|--------|-------|-------|
| Magnet         | 230    | 45    | 30    |
| Armature Plate | 185    | 45    | 14    |

All dimensions in mm

Unit 1, AMC Business Park