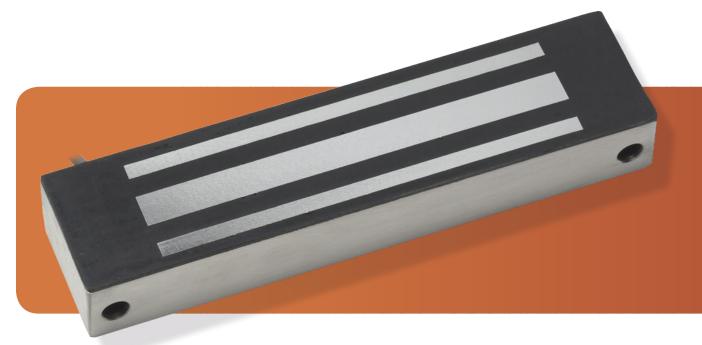

## ELECTRIC LOCKING SYSTEMS Midi Stainless Steel Magnet

## EM10006S

- Operating voltage: 12Vdc
- Brushed stainless steel
- Current draw: 340mA at 12Vdc (at temperature 20°C)
- Voltage tolerance: ±15%
- Operating temperature: -10 to 55°C (14 to 131°F)

- Humidity: 0 to 95% non-condensing
- Lock's surface temperature: Current temperature ±20% (when power is on)
- Holding force: Up to 800lbs (363kg)
- Weight: 3.0kg (approx)

| DIMENSIONS     | LENGTH | WIDTH | DEPTH |
|----------------|--------|-------|-------|
| Magnet         | 216    | 52    | 30    |
| Armature Plate | 185    | 45    | 14    |

| VARIATIONS |             |
|------------|-------------|
| EM10006S   | 12Vdc       |
| EMU10006S  | 12 or 24Vdc |