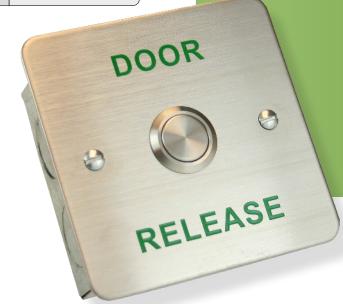

## DRB002F

- Brushed stainless steel
- 19mm brushed stainless steel button
- Flush mount
- COM / NO / NC change-over-contacts

## OPTIONS

- Surface housing available (DRB-SH)
- FREE: Add your company logo

| DIMENSIONS               | HEIGHT |               | WIDTH |
|--------------------------|--------|---------------|-------|
|                          | 85     |               | 85    |
|                          |        |               |       |
| VARIATIONS               |        |               |       |
| DRB2F-PTE                |        | Press to Exit |       |
| DRB002F-DR               |        | Door Release  |       |
| BUDGET OPTION - COM / NO |        |               |       |
| DRB002F-PTE-SWH          |        | Press to Exit |       |
| DRB002F-DR-SWH2          |        | Door Release  |       |