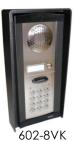

## Door Entry Direct

**Entry Phone 602** 

- Wireless intercom system for gates or door, doubles up as a working land line telephone.
- Expected working range of 80 meters, or 200 meters with line of sight (i.e. master base near window).
- Modern stylish portable handset, with back lit keys and LCD screen.
- Gate / Doorrelease relay built in, simply press the # key to open!
- Up to a total of 4 handsets available per system.