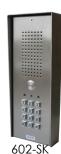

## Door Entry Direct

**Entry Phone 602** 

- Wireless intercom system for gates or door, doubles up as a working land line telephone.
- Expected working range of 80 meters, or 200 meters with line of sight (i.e. master base near window).
- Modern stylish portable handset, with back lit keys and LCD screen.
- Gate / Doorrelease relay built in, simply press the # key to open!
- Up to a total of 4 handsets available per system.

Resistant

| Technical Specifications |                                   |                              |                           |
|--------------------------|-----------------------------------|------------------------------|---------------------------|
| Range                    | Up to 250 meters                  | Max handsets per kit         | 4                         |
| Supplyvoltage            | 12-24v a.c.                       | Max door stations per system | 2                         |
| IP rating                | IP65                              | Communication                | DECT 1.88GHz              |
| Handset voltage          | 5v d.c. rechargeable 2 x AAA      | Output                       | 1 x N/C & N/O relay 4 sec |
| Wiring                   | 6 cores from panel to transmitter | Poweroptions                 | 12v battery, 110v / 220v  |