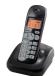

## Door Entry Direct

**Entry Phone 602** 

- Wireless intercom system for gates or door, doubles up as a working land line telephone.
- Expected working range of 80 meters, or 200 meters with line of sight (i.e. master base near window).
- Modern stylish portable handset, with back lit keys and LCD screen.
- Gate / Doorrelease relay built in, simply press the # key to open!
- Up to a total of 4 handsets available per system.

602-EH Extra handset

602-TO Transmitter only

602-TX Transmitter & handset kit