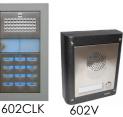

## Door Entry Direct

**Entry Phone 602** 

- Wireless intercom system for gates or door, doubles up as a working land line telephone.
- Expected working range of 80 meters, or 200 meters with line of sight (i.e. master base near window).
- Modern stylish portable handset, with back lit keys and LCD screen.
- Gate / Doorrelease relay built in, simply press the # key to open!
- Up to a total of 4 handsets available per system.