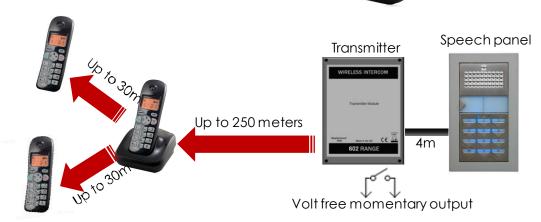

## Door Entry Direct

**Entry Phone 602** 

- Wireless intercom system for gates or door, doubles up as a working land line telephone.
- Expected working range of 80 meters, or 200 meters with line of sight (i.e. master base near window).
- Modern stylish portable handset, with back lit keys and LCD screen.
- Gate / Doorrelease relay built in, simply press the # key to open!
- Up to a total of 4 handsets available per system.

Resistant

| Technical Specifications |                                   |                              |                           |
|--------------------------|-----------------------------------|------------------------------|---------------------------|
| Range                    | Up to 250 meters                  | Max handsets per kit         | 4                         |
| Supplyvoltage            | 12-24v a.c.                       | Max door stations per system | 2                         |
| IP rating                | IP65                              | Communication                | DECT 1.88GHz              |
| Handset voltage          | 5v d.c. rechargeable 2 x AAA      | Output                       | 1 x N/C & N/O relay 4 sec |
| Wiring                   | 6 cores from panel to transmitter | Poweroptions                 | 12v battery, 110v / 220v  |