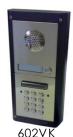

## Door Entry Direct

**Entry Phone 602** 

- Wireless intercom system for gates or door, doubles up as a working land line telephone.
- Expected working range of 80 meters, or 200 meters with line of sight (i.e. master base near window).
- Modern stylish portable handset, with back lit keys and LCD screen.
- Gate / Doorrelease relay built in, simply press the # key to open!
- Up to a total of 4 handsets available per system.