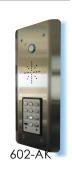

## Door Entry Direct

**Entry Phone 602** 

- Wireless intercom system for gates or door, doubles up as a working land line telephone.
- Expected working range of 80 meters, or 200 meters with line of sight (i.e. master base near window).
- Modern stylish portable handset, with back lit keys and LCD screen.
- Gate / Doorrelease relay built in, simply press the # key to open!
- Up to a total of 4 handsets available per system.

Resistant

| Technical Specifications |                                   |                              |                           |
|--------------------------|-----------------------------------|------------------------------|---------------------------|
| Range                    | Up to 250 meters                  | Max handsets per kit         | 4                         |
| Supplyvoltage            | 12-24v a.c.                       | Max door stations per system | 2                         |
| IP rating                | IP65                              | Communication                | DECT 1.88GHz              |
| Handset voltage          | 5v d.c. rechargeable 2 x AAA      | Output                       | 1 x N/C & N/O relay 4 sec |
| Wiring                   | 6 cores from panel to transmitter | Poweroptions                 | 12v battery, 110v / 220v  |