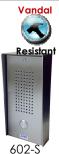

## Door Entry Direct

**Entry Phone 602** 

- Wireless intercom system for gates or door, doubles up as a working land line telephone.
- Expected working range of 80 meters, or 200 meters with line of sight (i.e. master base near window).
- Modern stylish portable handset, with back lit keys and LCD screen.
- Gate / Doorrelease relay built in, simply press the # key to open!
- Up to a total of 4 handsets available per system.

Resistant

| Technical Specifications |                                   |                              |                           |
|--------------------------|-----------------------------------|------------------------------|---------------------------|
| Range                    | Up to 250 meters                  | Max handsets per kit         | 4                         |
| Supplyvoltage            | 12-24v a.c.                       | Max door stations per system | 2                         |
| IP rating                | IP65                              | Communication                | DECT 1.88GHz              |
| Handset voltage          | 5v d.c. rechargeable 2 x AAA      | Output                       | 1 x N/C & N/O relay 4 sec |
| Wiring                   | 6 cores from panel to transmitter | Poweroptions                 | 12v battery, 110v / 220v  |